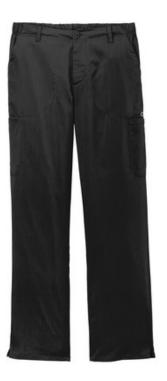

# WonderWink<sup>®</sup> Men's Premiere Flex<sup>™</sup> Cargo Pant WW5058

## 78/20/2 poly/rayon/spandex

- Flat front waistband with belt loops
- Full drawstring waist with elastic back
- Button opening with zipper fly
- Front slash pockets
- Cargo pockets with interior pocket
- Single back pocket
- Straight leg
- Side vents
- WonderWink heat transfer logo at front left pocket
- Modern fit
- 31-inch inseam