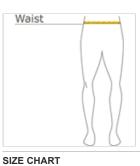

#### HOW TO MEASURE

WAIST Measure around the smallest part of the natural waist.

#### -

|   |      | XS    | S     | Μ     | L     | XL    | 2XL   | 3XL   | 4XL   | 5XL   |
|---|------|-------|-------|-------|-------|-------|-------|-------|-------|-------|
| W | aist | 25-26 | 27-29 | 30-32 | 33-36 | 37-40 | 41-44 | 45-48 | 49-52 | 53-57 |