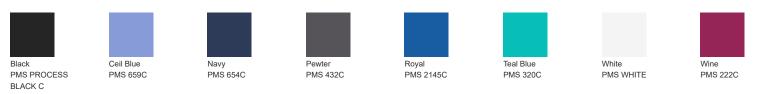

ack
- Button opening with zipper fly
- Front slash pockets
- Cargo pockets with interior pocket
- Single back pocket
- Straight leg
- Side vents
- WonderWink heat transfer logo at front left pocket
- Modern fit
- 31-inch inseam

### CARE INSTRUCTIONS

Machine Wash Cold With Like Colors. Gentle Cycle. Use Only Non-Chlorine Bleach When Needed. Tumble Dry Low. Remove Promptly From Dryer. Cool Iron When Needed.





#### back

#### HOW TO MEASURE



WAIST Measure around the smallest part of the natural waist.

#### -

|   |      | XS    | S     | Μ     | L     | XL    | 2XL   | 3XL   | 4XL   | 5XL   |
|---|------|-------|-------|-------|-------|-------|-------|-------|-------|-------|
| W | aist | 25-26 | 27-29 | 30-32 | 33-36 | 37-40 | 41-44 | 45-48 | 49-52 | 53-57 |

#### COLOR INFORMATION