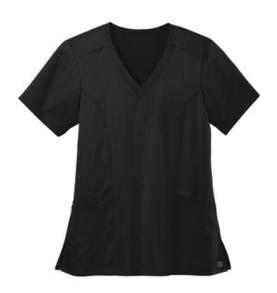

# WonderWink<sup>®</sup> Women's Premiere Flex<sup>™</sup> V-Neck Top WW4168

## 78/20/2 poly/rayon/spandex

- V-neckline а.
- Front princess seams н.
- Shoulder badge loop а.
- Top-loading front pockets with interior pockets and pen

slot

- Side vents
- WonderWink heat transfer logo at left pocket .
- Modern fit а.