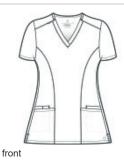

# WonderWink<sup>®</sup> Women's Premiere Flex<sup>™</sup> V-Neck Top WW4168

## 78/20/2 poly/rayon/spandex

- V-neckline а.
- Front princess seams н.
- Shoulder badge loop а.
- Top-loading front pockets with interior pockets and pen

slot

- Side vents
- WonderWink heat transfer logo at left pocket .
- Modern fit а.