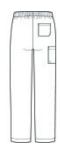

# WonderWink<sup>®</sup> Unisex WorkFlex<sup>™</sup> Cargo Pant WW3150

- 65/35 poly/cotton
- Mechanical stretch
- Flat front full drawstring and half-back elastic waistband
- Front slash pockets
- Right side cargo pocket
- Single back pocket
- Straight leg
- 31-inch inseam
- WonderWink heat transfer logo at cargo pocket
- Classic fit

### **CARE INSTRUCTIONS**

Machine Wash Cold With Like Colors. Gentle Cycle. Use Only Non-Chlorine Bleach When Needed. Tumble Dry Low. Remove Promptly From Dryer. Cool Iron When Needed.

front

back