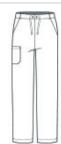

# WonderWink<sup>®</sup> Unisex WorkFlex<sup>™</sup> Cargo Pant WW3150

- 65/35 poly/cotton
- Mechanical stretch
- Flat front full drawstring and half-back elastic waistband
- Front slash pockets
- Right side cargo pocket
- Single back pocket
- Straight leg
- 31-inch inseam
- WonderWink heat transfer logo at cargo pocket
- Classic fit

### **CARE INSTRUCTIONS**

Machine Wash Cold With Like Colors. Gentle Cycle. Use Only Non-Chlorine Bleach When Needed. Tumble Dry Low. Remove Promptly From Dryer. Cool Iron When Needed.

front

back