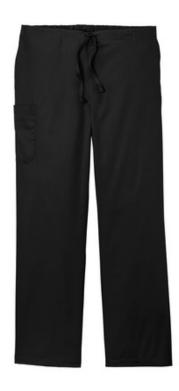

# WonderWink<sup>®</sup> Unisex WorkFlex<sup>™</sup> Cargo Pant WW3150

- 65/35 poly/cotton
- Mechanical stretch
- Flat front full drawstring and half-back elastic waistband
- Front slash pockets
- Right side cargo pocket
- Single back pocket
- Straight leg
- 31-inch inseam
- WonderWink heat transfer logo at cargo pocket
- Classic fit