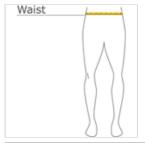

### **HOW TO MEASURE**

# WAIST

Measure around the smallest part of the natural waist.

#### SIZE CHART

|       | 2XS   | XS    | S     | М     | L     | XL    | 2XL   | 3XL   | 4XL   | 5XL   |
|-------|-------|-------|-------|-------|-------|-------|-------|-------|-------|-------|
| Waist | 23-24 | 25-26 | 27-29 | 30-32 | 33-36 | 37-40 | 41-44 | 45-48 | 49-52 | 53-57 |