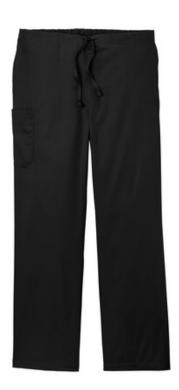

# WonderWink<sup>®</sup> Unisex Short WorkFlex<sup>™</sup> Cargo Pant WW3150S

- 65/35 poly/cotton
- Mechanical stretch
- Flat front full drawstring and half-back elastic waistband
- Front slash pockets
- Right side cargo pocket
- Single back pocket
- Straight leg
- 28.5-inch inseam
- WonderWink heat transfer logo at cargo pocket
- Classic fit