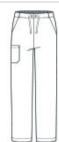

# WonderWink<sup>®</sup> Unisex Short WorkFlex<sup>™</sup> Cargo Pant WW3150S

- 65/35 poly/cotton
- Mechanical stretch
- Flat front full drawstring and half-back elastic waistband
- Front slash pockets
- Right side cargo pocket
- Single back pocket
- Straight leg
- 28.5-inch inseam
- WonderWink heat transfer logo at cargo pocket
- Classic fit

### **CARE INSTRUCTIONS**

Machine Wash Cold With Like Colors. Gentle Cycle. Use Only Non-Chlorine Bleach When Needed. Tumble Dry Low. Remove Promptly From Dryer. Cool Iron When Needed.

front

back