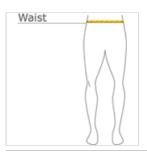

### **HOW TO MEASURE**

WAIST

Measure around the smallest part of the natural waist.

#### SIZE CHART

|       | 2XSS  | XSS   | SS    | MS    | LS    | XLS   | 2XLS  |
|-------|-------|-------|-------|-------|-------|-------|-------|
| Waist | 23-24 | 25-26 | 27-29 | 30-32 | 33-36 | 37-40 | 41-44 |