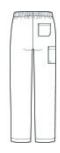

# WonderWink<sup>®</sup> Unisex Short WorkFlex<sup>™</sup> Cargo Pant WW3150S

- 65/35 poly/cotton
- Mechanical stretch
- Flat front full drawstring and half-back elastic waistband
- Front slash pockets
- Right side cargo pocket
- Single back pocket
- Straight leg
- 28.5-inch inseam
- WonderWink heat transfer logo at cargo pocket
- Classic fit

### **CARE INSTRUCTIONS**

Machine Wash Cold With Like Colors. Gentle Cycle. Use Only Non-Chlorine Bleach When Needed. Tumble Dry Low. Remove Promptly From Dryer. Cool Iron When Needed.

front

back