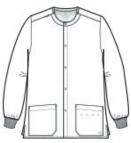

# WonderWink<sup>®</sup> Unisex WorkFlex<sup>™</sup> Snap-Front Scrub Jacket WW3080

- 65/35 poly/cotton
- Mechanical stretch
- 5-snap front closure
- Shoulder badge loop
- Rib knit cuffs
- Top-loading front pockets: left interior hidden accessory loops
- Side vents
- WonderWink heat transfer logo at left pocket
- Classic fit