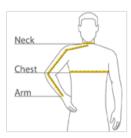

#### **HOW TO MEASURE**

# CHEST WIDTH

Measure under the arm and around the fullest part of the chest with arms down, keeping tape horizontal.

# NECK

Measure around the fullest part of the neck at the base.

#### ARM

Place hand on hip. Start at the center of the back of the neck and measure across the shoulder, to the elbow, and then down to the wrist.

## SIZE CHART

|  |       | XS          | s           | М           | L           | XL          | 2XL         | 3XL         | 4XL         |
|--|-------|-------------|-------------|-------------|-------------|-------------|-------------|-------------|-------------|
|  | Chest | 32-34       | 35-37       | 38-40       | 41-43       | 44-46       | 47-49       | 50-53       | 54-57       |
|  | Neck  | 14 1/2 - 15 | 15 - 15 1/2 | 15 1/2 - 16 | 16 - 16 1/2 | 16 1/2 - 17 | 17 - 17 1/2 | 17 1/2 - 18 | 18 - 18 1/2 |
|  | Arm   | 30 1/2      | 32          | 34          | 35          | 36 1/2      | 37 1/2      | 38 1/2      | 39 1/2      |