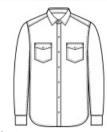

# Port Authority<sup>®</sup> Long Sleeve Ombre Plaid Shirt W672

Casual and cool, this unique ombre plaid shirt is perfect for a uniform look that is laid back, yet polished.

- 4.6-ounce, 59/39/2 cotton/polyester/spandex
- Lightly brushed twill plaid
- Easy Care
- Open collar
- Bias-cut back yoke
- Double-chest pockets with bias-cut button flaps
- Pearlized buttons
- Double-button cuffs

Machine Wash Cold With Like Colors. Only Non-Chlorine Bleach If Needed. Tumble Dry Low. Warm Iron If Needed.

front