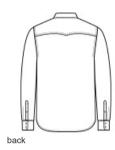

# Port Authority<sup>®</sup> Long Sleeve Ombre Plaid Shirt W672

Casual and cool, this unique ombre plaid shirt is perfect for a uniform look that is laid back, yet polished.

- 4.6-ounce, 59/39/2 cotton/polyester/spandex
- Lightly brushed twill plaid
- Easy Care
- Open collar
- Bias-cut back yoke
- Double-chest pockets with bias-cut button flaps
- Pearlized buttons
- Double-button cuffs