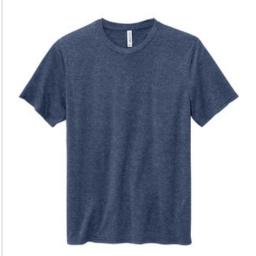

# Volunteer Knitwear<sup>™</sup> Daily Tee VL45

With craftsmanship that runs generations deep, this soft, USA-built tee is for you-the creator and disruptor who takes pride in achieving something great every day.

- 4.5-ounce, 100% combed ring spun cotton, 30 singles
- 90/10 combed ring spun cotton/poly (Athletic Heather)
- 60/40 combed ring spun cotton/poly (Heathers)
- Proudly American made
- Slightly slimmer body and shorter sleeves
- 1x1 rib knit neck
- Shoulder to shoulder taping
- Set-in sleeves
- Tear-away label