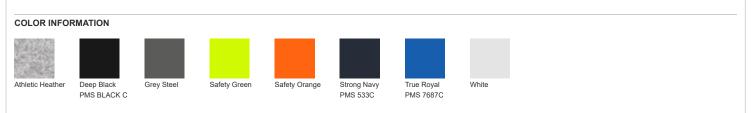

a bit of grit, and is crafted to be worn everywhere.

- 5.5-ounce, 100% cotton, 20 singles
- 90/10 cotton/poly (Athletic Heather)
- 50/50 cotton/poly (Safety Green, Safety Orange)
- Proudly American made
- 1x1 rib knit neck
- Shoulder to shoulder taping
- Set-in sleeves
- Left chest pocket
- Tear-away label

## CARE INSTRUCTIONS

Machine Wash Cold Inside Out With Like Colors. Only Non-Chlorine Bleach When Needed. Tumble Dry Low. Do Not Iron.



HOW TO MEASURE



## CHEST WIDTH Measure under the arm and around the fullest part of the chest

with arms down, keeping tape horizontal.

SIZE CHART

|       | S     | M     | L     | XL    | 2XL   | 3XL   | 4XL   |
|-------|-------|-------|-------|-------|-------|-------|-------|
| Chest | 35-37 | 38-40 | 41-43 | 44-46 | 47-49 | 50-53 | 54-57 |