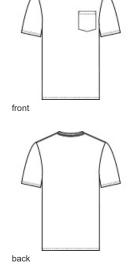

## Volunteer Knitwear<sup>™</sup> All-American Pocket Tee VL100P

Steady hands. Honest work. This heavyweight tee is forged in one of the last great textile mills in America. It has a bit of grit, and is crafted to be worn everywhere.

- 5.5-ounce, 100% cotton, 20 singles
- 90/10 cotton/poly (Athletic Heather)
- 50/50 cotton/poly (Safety Green, Safety Orange)
- Proudly American made
- 1x1 rib knit neck
- Shoulder to shoulder taping
- Set-in sleeves
- Left chest pocket
- Tear-away label