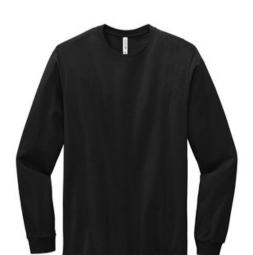

# Volunteer Knitwear<sup>™</sup> All-American Long Sleeve Tee VL100LS

#### ARRIVING MID-AUGUST

Steady hands. Honest work. This heavyweight tee is forged in one of the last great textile mills in America. It has a bit of grit, and is crafted to be worn everywhere.

- 5.5-ounce, 100% cotton, 20 singles
- 90/10 cotton/poly (Athletic Heather)
- 50/50 cotton/poly (Safety Green, Safety Orange)
- Proudly American made
- 1x1 rib knit neck
- Shoulder to shoulder taping
- Set-in sleeves
- Rib knit cuffs
- Tear-away label