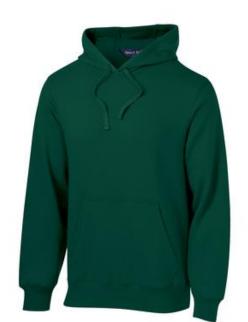

# Sport-Tek<sup>®</sup> Tall Pullover Hooded Sweatshirt. TST254

A proven winner improved with an updated fit, beefier rib knit details and a three-panel hood. It's also colorfast and resists shrinkage.

- 9-ounce, 65/35 ring spun combed cotton/poly fleece
- Twill-taped neck
- Dyed-to-match drawcord
- 2x2 rib knit cuffs and hem with spandex
- Fully coverseamed
- Front pouch pocket