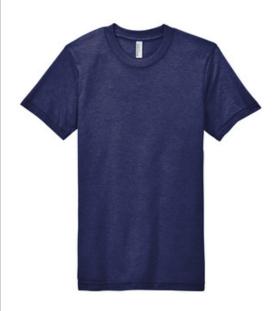

# American Apparel <sup>®</sup> Tri-Blend Short Sleeve Track T-Shirt TR401

- 4-ounce, 50/25/25 poly/combed ring spun cotton/rayon
- Tear Away label; transitioning to recycled material
- Shoulder-to-shoulder taping
- Relaxed fit side-seamed body