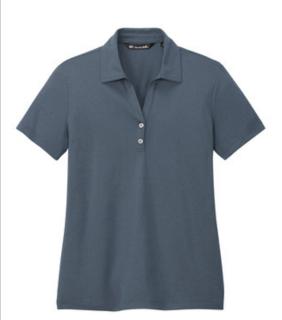

# **TravisMathew Ladies Coto Performance Polo TM1WX002**

This classic TravisMathew polo excels whether you're in the office or lunching with the ladies. Wrinkle resistance joins forces with 4-way stretch and quick-drying technology to deliver exceptional performance-no matter the occasion.

- 4.1-ounce, 100% polyester
- Easy wash and wear
- Self-fabric collar
- Two-button placket with dyed-to-match buttons
- TM logo printed at center back neck
- TM logo woven label at left sleeve
- Open hem sleeves
- Side vents
- Curved drop hem