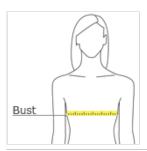

## **HOW TO MEASURE**

## BUST

Measure under the arm and around the fullest part of the bust with arms down, keeping tape horizontal.

#### SIZE CHART

|  |      | S     | M     | L         | XL        | 2XL       |
|--|------|-------|-------|-----------|-----------|-----------|
|  | Size | 4/6   | 8/10  | 12/14     | 16/18     | 20/22     |
|  | Bust | 33-35 | 35-37 | 37-39 1/2 | 40-42 1/2 | 42 1/2-45 |