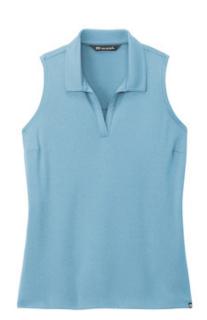

# **TravisMathew Ladies Coto Performance Sleeveless Polo TM1WX001**

Perfect for golf, tennis or brunch on the patio, this feminine sleeveless polo performs with wrinkle resistance, 4-way stretch and quick-drying technology.

- 4.1-ounce, 100% polyester
- Easy wash and wear
- Self-fabric collar
- V-neckline
- Side vents
- TM logo woven label at left hem
- Drop tail hem