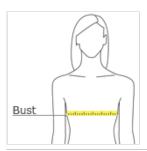

## **HOW TO MEASURE**

### BUST

Measure under the arm and around the fullest part of the bust with arms down, keeping tape horizontal.