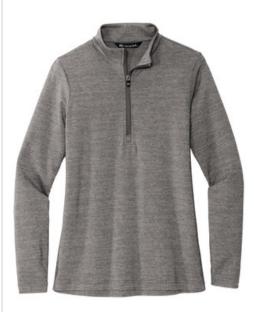

# TravisMathew Ladies Crestview 1/4-Zip TM1WW003

Get the good times rolling with our performance-based, lightweight 1/4-zip pullover. Outfit yourself for everything from early morning tee times to late night hangs.

- 4.6-ounce, 70/23/7 polyester/cotton/spandex
- Zip-through collar
- Reverse coil zipper with TM logo pull .
- TM logo woven label at left hem