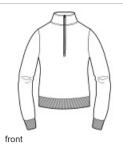

# TravisMathew Ladies Crestview 1/4-Zip TM1WW003

Get the good times rolling with our performance-based, lightweight 1/4-zip pullover. Outfit yourself for everything from early morning tee times to late night hangs.

- 4.6-ounce, 70/23/7 polyester/cotton/spandex
- Zip-through collar
- Reverse coil zipper with TM logo pull .
- TM logo woven label at left hem