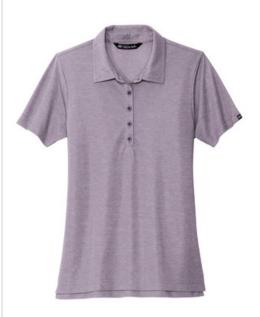

# TravisMathew Ladies Oceanside Heather Polo TM1WW002

Do you hear the ocean calling? You will in this heathered beauty. Lightweight, with moisture-dispersing technology, this wrinkle-resistant polo dries quickly-taking you from the boardwalk to the boardroom with true TravisMathew style.

- 4.1-ounce, 57/43 cotton/polyester
- Easy wash and wear ÷.
- Self-fabric collar Ξ.
- . Five-button placket with dyed-to-match buttons
- TM logo woven label at left sleeve а.
- . Open hem sleeves