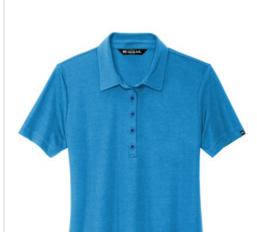

# TravisMathew Ladies Oceanside Solid Polo TM1WW001

Achieving iconic style is as easy as lounging by the ocean in this beach-inspired polo. With wrinkle-resistant, quick-drying performance, this is the one that keeps endless vacation vibes alive.

- 4.6-ounce, 51/49 cotton/polyester
- Easy wash and wear
- Self-fabric collar
- Five-button placket with dyed-to-match buttons
- TM logo woven label at left sleeve
- Open hem sleeves