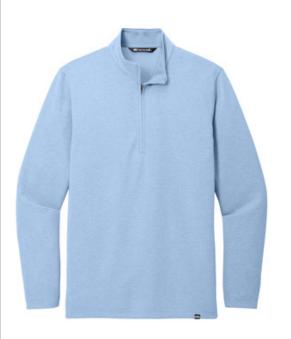

# TravisMathew Coveside 1/4-Zip TM1MZ339

You've entered the ultimate comfort zone-and there's no going back. This incredibly soft, plush knit style is built for layering and it's just what you'd expect from TravisMathew.

- 6.5-ounce, 72/28 polyester/cotton
- Easy wash and wear а.
- 4-way stretch .
- Wrinkle-resistant а.
- Zip-through collar .
- Reverse coil metal zipper with kissing welt а.
- TM logo woven label at left hem а.