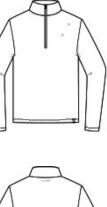

# TravisMathew Coveside 1/4-Zip TM1MZ339

You've entered the ultimate comfort zone-and there's no going back. This incredibly soft, plush knit style is built for layering and it's just what you'd expect from TravisMathew.

- 6.5-ounce, 72/28 polyester/cotton
- Easy wash and wear а.
- 4-way stretch .
- Wrinkle-resistant а.
- Zip-through collar .
- Reverse coil metal zipper with kissing welt а.
- TM logo woven label at left hem а.