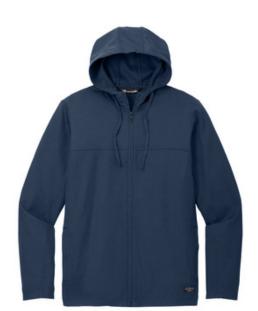

# TravisMathew Balboa Hooded Full-Zip Jacket TM1MZ338

Take life at ease in this lightweight jacket, whether you're commuting, hanging out or playing eighteen. Designed with that keen TravisMathew eye for layering comfort and quickdry performance, this lightweight jacket has elevated style and easy movement.

- 4.2-ounce, 90/10 polyester/spandex
- Easy wash and wear
- Three-panel hood with dyed-to-match drawcords
- Zippered side-entry pockets
- TM logo woven patch label at left hem