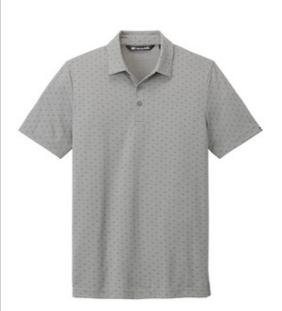

# **TravisMathew Oceanside Geo Polo TM1MY403**

An all-over print makes this elevated polo worthy of a second glance, while wrinkle resistance, 4-way stretch and quick-drying technology deliver unrivaled performance.

- 4.4-ounce, 58/42 cotton/polyester
- Easy wash and wear
- Self-fabric collar
- Three-button placket with dyed-to-match buttons
- TM logo woven label at left sleeve
- Open hem sleeves

## **COLOR INFORMATION**

Black/ Aegean Blue PMS 426C

Quiet Shade Grey Heather/ Dark Grey PMS COOL GREY 10C