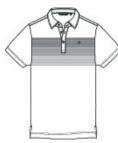

# **TravisMathew Coastal Chest Stripe Polo TM1MY402**

Tap into an unprecedented look with this wrinkle-resistant, quick-drying polo that features 4-way stretch and a large-scale chest stripe overlaid with texture.

- 4.4-ounce, 58/42 cotton/polyester
- Easy wash and wear
- Self-fabric collar
- Three-button placket with dyed-to-match buttons
- Embroidered TM logo on left chest
- Open hem sleeves
- Side vents