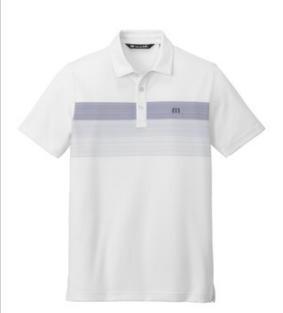

# **TravisMathew Coastal Chest Stripe Polo TM1MY402**

Tap into an unprecedented look with this wrinkle-resistant, quick-drying polo that features 4-way stretch and a large-scale chest stripe overlaid with texture.

- 4.4-ounce, 58/42 cotton/polyester
- Easy wash and wear
- Self-fabric collar
- Three-button placket with dyed-to-match buttons
- Embroidered TM logo on left chest
- Open hem sleeves
- Side vents