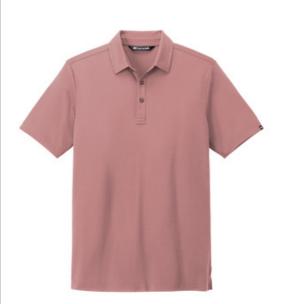

# TravisMathew Bayfront Solid Polo TM1MY399

Understated is far from boring in this sophisticated, subtly textured polo. Quick-drying, moisture-wicking and wrinkle-resistant, it is always primed for performance.

- 4.4-ounce, 64/36 cotton/polyester
- Easy wash and wear
- Self-fabric collar
- Three-button placket with dyed-to-match buttons
- TM logo woven label at left sleeve
- Open hem sleeves
- Side vents