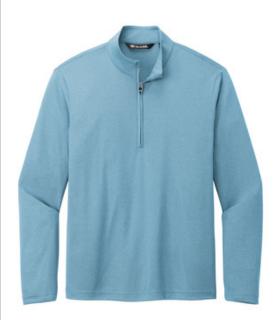

# **TravisMathew Coto Performance 1/4-Zip TM1MY397**

A necessity for the man on the move, this sporty TravisMathew 1/4-zip excels whether you're on a business trip or it's date night. Wrinkle resistance joins forces with 4way stretch and quick-drying technology to deliver exceptional performance-no matter the occasion.

- 4.1-ounce, 100% polyester
- Zip-through collar
- Kissing welt zipper with TM logo pull
- TM logo printed at center back neck

## **COLOR INFORMATION**

Black PMS 426C

Brilliant Blue Heather PMS 2195C

Quiet Shade Grey Heather PMS COOL GREY 10C

Vintage Indigo/ Black PMS 7545C