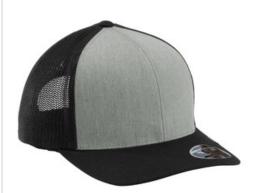

# TravisMathew Cruz Colorblock Trucker Cap TM1MY390

Cruise through your day in this colorblock trucker cap that features breathable mesh mid and back panels and Flexfit 110<sup>®</sup> technology. A subtle TravisMathew woven label is on the left brim.

- 63/34/3 polyester/cotton/polyurethane
- Structured
- Mid-profile
- Flexfit 110 technology allows for the perfect blend of Flexfit technology and adjustability for a more custom fit
- 7-position adjustable snapback closure

## **COLOR INFORMATION**

Heather Grey/ Black PMS COOL GREY 8C

White/ Heather Grey PMS COOL GREY 8C

White/ Vintage Indigo PMS 7545C