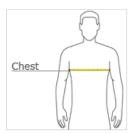

## HOW TO MEASURE

## CHEST WIDTH

Measure under the arm and around the fullest part of the chest with arms down, keeping tape horizontal.

#### SIZE CHART

|       | S     | М     | L     | XL    | 2XL   | 3XL   |
|-------|-------|-------|-------|-------|-------|-------|
| Chest | 35-37 | 38-40 | 42-44 | 45-47 | 48-50 | 52-54 |