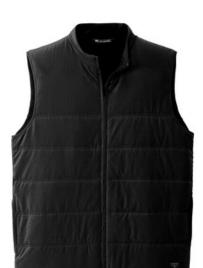

# **TravisMathew Cold Bay Vest TM1MW453**

When life leaves you out in the cold, this quilted, lightweight puffer vest will help keep you warm. With 4-way stretch for easy movement, the Cold Bay Vest is your first defense against chilly days and nights.

- 4.1-ounce, 88/12 polyester/spandex with lightweight poly fill
- Zip-through collar
- Reverse coil zipper with kissing welt
- Side-entry pockets
- TM logo woven label at left hem