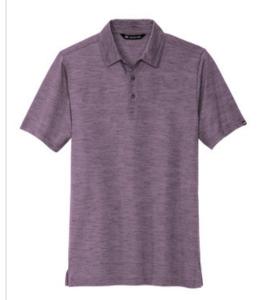

# TravisMathew Auckland Slub Polo TM1MW451

A necessity for any guy on the move, this Kiwi-approved polo combines 4-way stretch with superior wrinkle resistance and quick-drying technology to deliver a lasting impression.

- 4.4-ounce, 63/37 polyester/cotton slub
- Easy wash and wear
- Built-in collar stays for the perfect shape
- Three-button placket
- TM logo woven label at left sleeve
- TravisMathew logo at center back neck
- Open hem sleeves