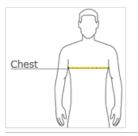

# HOW TO MEASURE

# CHEST WIDTH

Measure under the arm and around the fullest part of the chest with arms down, keeping tape horizontal.

#### SIZE CHART

|       | S     | М     | L     | XL    | 2XL   | 3XL   |
|-------|-------|-------|-------|-------|-------|-------|
| Chest | 35-37 | 38-40 | 42-44 | 45-47 | 48-50 | 52-54 |