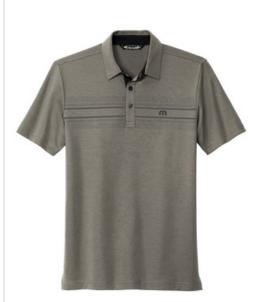

# TravisMathew Monterey Chest Stripe Polo TM1MW450

Embrace SoCal style with this supremely comfortable, quickdrying, wrinkle-resistant polo. Complete with micro-dot chest stripes, this lightweight, breathable polo also has stretch to keep things moving.

- 4.6-ounce, 51/49 cotton/polyester
- Easy wash and wear
- Built-in collar stays for the perfect shape
- Three-button placket with subtle contrasting placket trim
- Embroidered TM logo on left chest
- Open hem sleeves