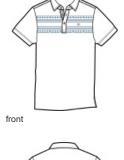

# TravisMathew Monterey Chest Stripe Polo TM1MW450

Embrace SoCal style with this supremely comfortable, quickdrying, wrinkle-resistant polo. Complete with micro-dot chest stripes, this lightweight, breathable polo also has stretch to keep things moving.

- 4.6-ounce, 51/49 cotton/polyester
- Easy wash and wear
- Built-in collar stays for the perfect shape
- Three-button placket with subtle contrasting placket trim
- Embroidered TM logo on left chest
- Open hem sleeves