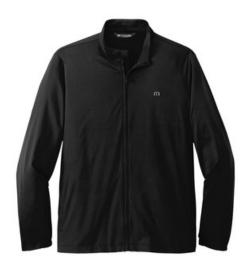

# TravisMathew Surfside Full-Zip Jacket. TM1MU422

You'll have no trouble finding perfect vacation style in this crisp, classic full-zip. Designed with 4-way stretch for ultimate comfort, this durable jacket is versatile enough for work and play and is easy to throw on without missing a beat.

- 3-ounce, 72/23/5 nylon/polyester/spandex
- 4.7-ounce, 88/12 polyester/spandex (Black)
- Zip-through collar
- Embroidered TravisMathew logo on left chest
- Reverse coil center front zipper with kissing welt
- Open hand pockets
- Open cuffs