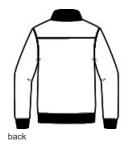

# TravisMathew Newport 1/4-Zip Fleece. TM1MU419

- 8.9-ounce, 96/4 rayon/spandex
- Zip-through collar with slight rib detail
- Reverse coil zipper
- Covered placket
- Open hand pockets
- Open cuffs and hem with slight rib detail
- TravisMathew patch label at left hem