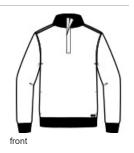

# TravisMathew Newport 1/4-Zip Fleece. TM1MU419

- 8.9-ounce, 96/4 rayon/spandex
- Zip-through collar with slight rib detail
- Reverse coil zipper
- Covered placket
- Open hand pockets
- Open cuffs and hem with slight rib detail
- TravisMathew patch label at left hem