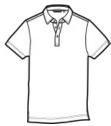

# TravisMathew Oceanside Solid Polo, TM1MU411

Achieving iconic style is as easy as lounging by the ocean in this beach-inspired polo. With wrinkle-resistant, quick-drying performance, this is the one that keeps endless vacation vibes alive.

- 4.6-ounce, 51/49 cotton/polyester
- Self-fabric collar
- Three-button placket with dyed-to-match buttons
- TM logo woven label at left sleeve
- Open hem sleeves

### CARE INSTRUCTIONS

Machine wash cold with like colors. Gentle cycle. Non chlorine bleach. Tumble dry low. Remove promptly. Cool iron if needed.

front