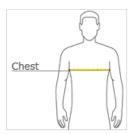

# HOW TO MEASURE

### CHEST WIDTH

Measure under the arm and around the fullest part of the chest with arms down, keeping tape horizontal.

#### SIZE CHART

|       | S     | М     | L     | XL    | 2XL   | 3XL   |
|-------|-------|-------|-------|-------|-------|-------|
| Chest | 35-37 | 38-40 | 42-44 | 45-47 | 48-50 | 52-54 |