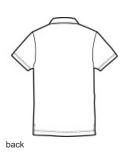

### CARE INSTRUCTIONS

Machine wash cold with like colors. Gentle cycle. Non chlorine bleach. Tumble dry low. Remove promptly. Cool iron if needed.

front