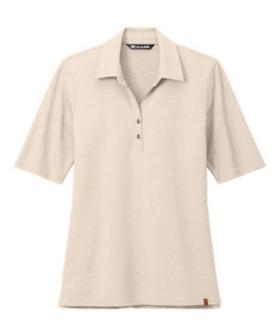

# **TravisMathew Ladies Sunsetters Polo TM1LD004**

Live your best life at work or after hours in this trend-forward polo designed with enhanced stretch for supreme comfort.

- 4.7-ounce, 58/42 pima cotton/polyester
- Easy wash and wear а.
- Wrinkle-resistant
- Self-fabric collar
- V-neckline а.
- Two-button placket with faux horn buttons
- Elongated sleeves
- Side vents .

TM faux leather patch label at left hem (Black Heather and Grey Heather have black patches, all others are tan)