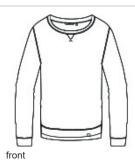

# TravisMathew Ladies Long Weekend Crew TM1LD003

Remember that long weekend feeling any day of the week in this versatile, comfortable crew that can worn at work or while hanging out.

- 7.2-ounce, 73/22/5 modal/polyester/elastane
- Easy wash and wear
- Rib knit notch detail at collar
- Drop tail hem with scallop detailing
- TM logo woven label at left hem