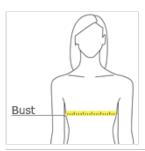

## **HOW TO MEASURE**

# BUST

Measure under the arm and around the fullest part of the bust with arms down, keeping tape horizontal.

#### SIZE CHART

|      | S     | M     | L         | XL        | 2XL       |
|------|-------|-------|-----------|-----------|-----------|
| Size | 4/6   | 8/10  | 12/14     | 16/18     | 20/22     |
| Bust | 33-35 | 35-37 | 37-39 1/2 | 40-42 1/2 | 42 1/2-45 |