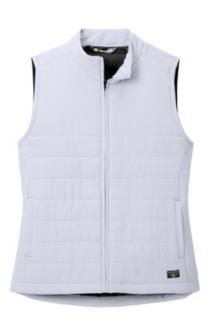

# TravisMathew Ladies Cold Bay Vest TM1LD002

When life leaves you out in the cold, this quilted, lightweight puffer vest will help keep you warm. With 4-way stretch for easy movement, the Cold Bay Vest is your first defense against chilly days and nights.

- 4.1-ounce, 88/12 polyester/spandex with lightweight poly
- fill
- Zip-through collar
- Reverse coil zipper with kissing welt
- Side-entry pockets
- Drop tail hem
- TM logo woven label at left hem