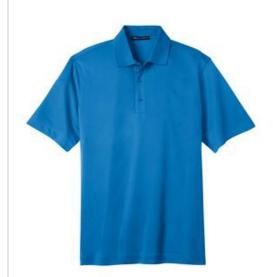

## Port Authority<sup>®</sup> Tall Tech Pique Polo. TLK527

This polo is a working person's dream: versatile, moisture-wicking and available in a rainbow of vibrant colors to complement any logo. These polos truly deliver with UV protection and exceptional performance at a real value.

- 5.2-ounce, 100% polyester
- UPF rating of 40
- Flat knit collar
- Double-needle stitching on shoulders, sleeves and hem
- 3-button set-on placket with edge stitching
- Dyed-to-match buttons
- Open hem sleeves