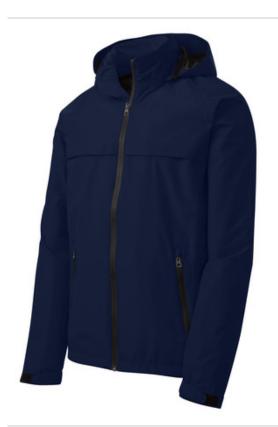

# Port Authority<sup>®</sup> Tall Torrent Waterproof Jacket TLJ333

Our versatile, fully seam-sealed jacket offers outstanding waterproof protection to keep you dry whether you're on the job or on the trail. Folds into a convenient carry pouch for easy, compact storage.

- 100% polyester
- 100% polyester mesh-lined body and hood
- 5000MM fabric waterproof rating
- 3000G/M2 fabric breathability rating
- Zip-off hood
- Contrast waterproof zippers
- Adjustable self-fabric tab cuffs with hook and loop closures
- Front zippered pockets
- Port Pocket<sup>™</sup> for decoration access
- Open hem with locking drawcord for adjustability
- Drawstring carry pouch included