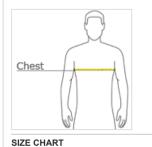

## HOW TO MEASURE

# CHEST WIDTH Measure under the arm and around the fullest part of the chest with arms down, keeping tape horizontal.

.

.

.

Dyed-to-match buttons

Open hem sleeves

CARE INSTRUCTIONS

|       | LT    | XLT   | 2XLT  | 3XLT  | 4XLT  |
|-------|-------|-------|-------|-------|-------|
| Chest | 41-43 | 44-46 | 47-49 | 50-53 | 54-57 |