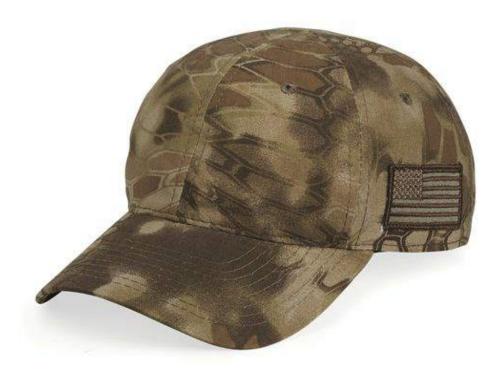

## Outdoor Cap - Kryptek Camo Cap - TAC600

- Cotton/polyester brushed duck canvas
- Unstructured, six-panel, low-profile
- Pre-curved visor, Q3® moisture-wicking sweatband
- No top button
- Left side tonal American flag scout patch, 2 1/2" x 1 1/4"
- Elasticized D-ring hook-and-loop closure