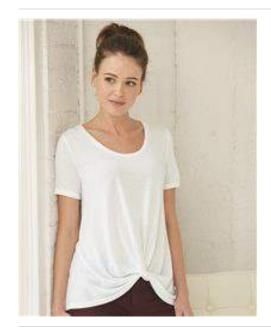

## Boxercraft - Women's Twisted T-Shirt - T52

- 5.2 oz./yd², 65/35 polyester/rayon jersey
  Self-fabric neck band with back neck tape
  Twist detail on front hem
  High low hem