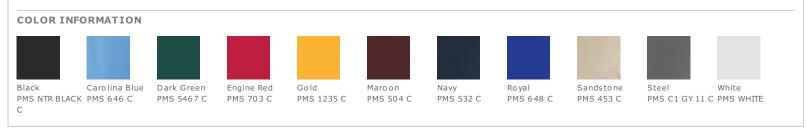

- Flat knit collar
- 3-button placket with dyed-to-match buttons

\*Due to the nature of 100% polyester performance fabrics, special care must be taken throughout the screen printing process.

#### CARE INSTRUCTIONS

Machine wash cold with like colors. Non-chlorine bleach. Do not use softeners. Tumble dry low. Remove promptly. Cool iron if needed.

## Tips For Effectively Screen Printing Polyester Fabrics





#### **HOW TO MEASURE**



## CHEST

With arms down at sides, measure around the upper body, under arms and over the fullest part of the chest.

#### SIZE CHART

|       | XS    | S     | М     | L     | XL    | 2XL   | 3XL   | 4XL   |
|-------|-------|-------|-------|-------|-------|-------|-------|-------|
| Chest | 32-34 | 35-37 | 38-40 | 41-43 | 44-46 | 47-49 | 50-53 | 54-57 |