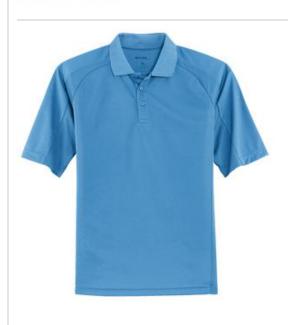

## Sport-Tek<sup>®</sup> Dri-Mesh<sup>®</sup> Pro Polo. T474

Ventilation panels combine with our ultra-dry mesh technology to create our coolest, most breathable polo. Stretch gussets add extra mobility.

• 4-ounce, 100% polyester mini pique on body

• 4.4-ounce, 94/6 poly/spandex stretch mesh on side panels and locker patch

- Tag-free label
- Flat knit collar
- 3-button placket with dyed-to-match buttons