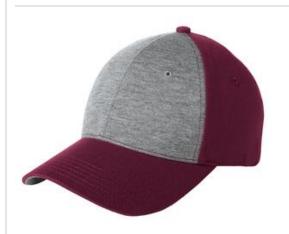

## Sport-Tek<sup>®</sup> Jersey Front Cap. STC18

PMS HEATHERED PMS HEATHERED

Heathered jersey and contrast color give this cap a vintage look.

- Fabric: 65/35 rayon/poly jersey in front panels;
  100% cotton twill in back panels and under bill
- Structure: Structured
- Profile: Mid
- Closure: Hook and loop