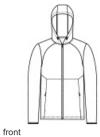

# Sport-Tek<sup>®</sup> Hooded Soft Shell Jacket ST980

With sporty ragian sleeves, wind-resistance and waterresistance, this soft shell is made to move with youregardless of the weather.

 100% polyester knit shell with a durable water-repellent (DWR) coating bonded to a water-resistant film insert and a 100% polyester brushed tricot interior

- 5000MM fabric waterproof rating
- 5000G/M2 fabric breathability rating
- Three-panel hood with drawcord and toggles
- Raglan sleeves
- Coated reverse coil center front zipper
- Front reverse coil zippered pockets
- Elastic binding at cuffs
- Open hem