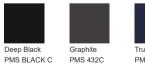

fabric waterproof rating
- 5000G/M2 fabric breathability rating
- Three-panel hood with drawcord and toggles
- Raglan sleeves
- Coated reverse coil center front zipper
- Front reverse coil zippered pockets
- Elastic binding at cuffs
- Open hem

#### CARE INSTRUCTIONS

Machine Wash Cold With Like Colors. Do Not Bleach. Do Not Use Fabric Softener. Tumble Dry Low. Do Not Iron.





### HOW TO MEASURE



## CHEST WIDTH

Measure under the arm and around the fullest part of the chest with arms down, keeping tape horizontal.

### SIZE CHART

|   | [     | XS    | S     | м     | L     | XL    | 2XL   | 3XL   | 4XL   |
|---|-------|-------|-------|-------|-------|-------|-------|-------|-------|
| [ | Chest | 32-34 | 35-37 | 38-40 | 41-43 | 44-46 | 47-49 | 50-53 | 54-57 |

#### COLOR INFORMATION