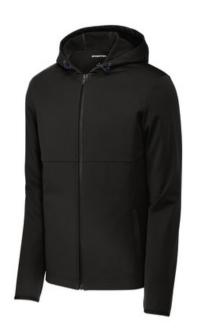

# Sport-Tek<sup>®</sup> Hooded Soft Shell Jacket ST980

With sporty ragian sleeves, wind-resistance and waterresistance, this soft shell is made to move with youregardless of the weather.

 100% polyester knit shell with a durable water-repellent (DWR) coating bonded to a water-resistant film insert and a 100% polyester brushed tricot interior

- 5000MM fabric waterproof rating
- 5000G/M2 fabric breathability rating
- Three-panel hood with drawcord and toggles
- Raglan sleeves
- Coated reverse coil center front zipper
- Front reverse coil zippered pockets
- Elastic binding at cuffs
- Open hem