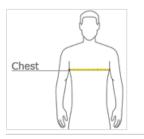

### CHEST WIDTH Measure under the arm and around the fullest part of the chest with arms down, keeping tape horizontal.

SIZE CHART

|       | XS    | S     | М     | L     | XL    | 2XL   | 3XL   | 4XL   |
|-------|-------|-------|-------|-------|-------|-------|-------|-------|
| Chest | 32-34 | 35-37 | 38-40 | 41-43 | 44-46 | 47-49 | 50-53 | 54-57 |