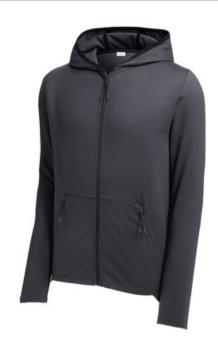

# Sport-Tek<sup>®</sup> Circuit Hooded Full-Zip ST870

Ideal for warmups or cooldowns, the Circuit Hooded Full-Zip moves with you throughout your practice, game or day.

- 7.8-ounce, 78/22 poly/spandex
- Tear-away removable label
- Three-panel hood
- Vislon<sup>®</sup> front zipper
- Secure front pockets