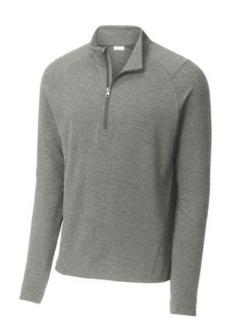

# Sport-Tek<sup>®</sup> Sport-Wick<sup>®</sup> Flex Fleece 1/4-Zip. ST561

Make your move in Sport-Wick Flex Fleece. Lightweight with stretch, this fleece has a cotton hand, wicks moisture and delivers trend-right style.

- 7.4-ounce, 70/25/5 poly/rayon/spandex
- Tear-away removable label
- Cadet collar
- Self-fabric cuffs and hem