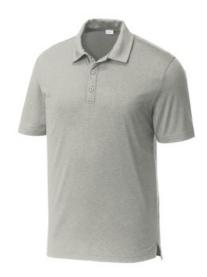

# ST530

Inspired by streetwear, these elevated heathered polos have a soft hand, wick moisture and keep logos and colors vibrant.

- 4.4-ounce, 80/20 poly/cotton with PosiCharge technology
- Tear-away removable label
- Self-fabric collar
- Taped neck
- 3-button placket
- Dyed-to-match buttons
- Set-in, open hem sleeves

### CARE INSTRUCTIONS

Machine Wash Cold With Like Colors. Do Not Use Fabric Softener. Do Not Bleach. Tumble Dry Low. Remove Promptly. Cool Iron If Needed. Do Not Dry Clean.

front