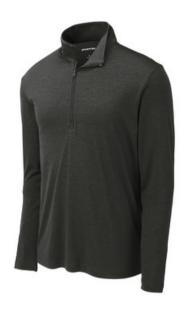

# Sport-Tek <sup>®</sup> Endeavor 1/4-Zip Pullover. ST469

With a subtle heather texture and moisture-wicking technology, this lightweight 1/4-zip will help you achieve all your performance endeavors.

- 4.4-ounce, 100% polyester
- Tag-free label