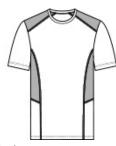

# Sport-Tek <sup>®</sup> Endeavor Tee. ST465

With a subtle heather texture and mesh panels at targeted heat zones, this tee has moisture-wicking technology and breathability for optimum performance.

- 4-ounce, 100% polyester
- Dyed-to-match neck band
- Mesh panels at shoulders and underarms
- Tag-free label