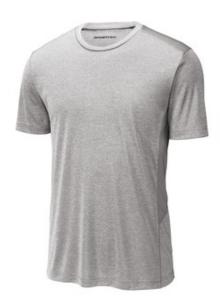

# Sport-Tek <sup>®</sup> Endeavor Tee. ST465

With a subtle heather texture and mesh panels at targeted heat zones, this tee has moisture-wicking technology and breathability for optimum performance.

- 4-ounce, 100% polyester
- Dyed-to-match neck band
- Mesh panels at shoulders and underarms
- Tag-free label