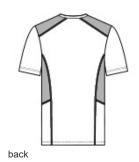

# Sport-Tek <sup>®</sup> Endeavor Tee. ST465

With a subtle heather texture and mesh panels at targeted heat zones, this tee has moisture-wicking technology and breathability for optimum performance.

- 4-ounce, 100% polyester
- Dyed-to-match neck band
- Mesh panels at shoulders and underarms
- Tag-free label