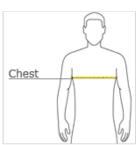

## **HOW TO MEASURE**

#### CHEST WIDTH

Measure under the arm and around the fullest part of the chest with arms down, keeping tape horizontal.