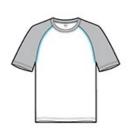

# Sport-Tek<sup>®</sup> Heather-On-Heather Contender <sup>™</sup> Tee. ST362

This moisture-wicking, snag-resistant tee combines two heather colors for a unique colorblock design.

- 3.8-ounce, 100% polyester jersey
- Removable tag for comfort and relabeling
- Neck taping
- Contrast raglan sleeves