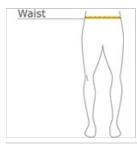

### **HOW TO MEASURE**

## WAIST

Measure waist at the height pants are normally worn, and keep tape comfortably loose.