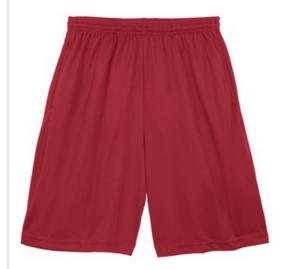

# Sport-Tek<sup>®</sup> PosiCharge<sup>®</sup> Tough Mesh Pocket Short. ST312

A moisture-wicking short built for the gym and beyond. PosiCharge technology ensures optimal printability.

- 5.3-ounce, 100% polyester flat back mesh with PosiCharge technology
- Elastic waistband with continuous loop drawcord
- Side pockets and back hip pocket with dyed-tomatch button
- 9-inch inseam