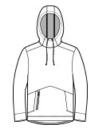

# Sport-Tek <sup>®</sup> Triumph Hooded Pullover ST280

This double knit, cotton-rich pullover is a triumph with integrated pockets and rubberized zippers for a modern look

- 7.1-ounce, 71/29 cotton/poly double-knit fleece
- Tag-free label
- Three-panel hood
- Front pouch pocket with integrated rubberized zippered pocket
- Slight drop tail hem