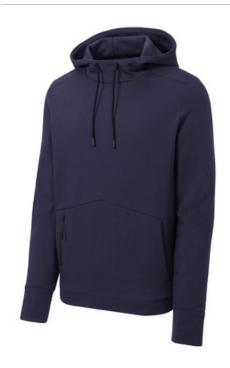

# Sport-Tek <sup>®</sup> Triumph Hooded Pullover ST280

This double knit, cotton-rich pullover is a triumph with integrated pockets and rubberized zippers for a modern look

- 7.1-ounce, 71/29 cotton/poly double-knit fleece
- Tag-free label
- Three-panel hood
- Front pouch pocket with integrated rubberized zippered pocket
- Slight drop tail hem