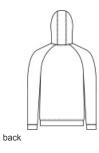

# Sport-Tek <sup>®</sup> Lightweight French Terry Pullover Hoodie. ST272

The casual ease of soft French terry in a versatile pullover.

- 6.5-ounce, 59/41 combed ring spun cotton/poly French terry
- Tag-free label
- Three-panel hood
- Dyed-to-match elastic drawcords with black plastic tips
- Integrated front pouch pocket