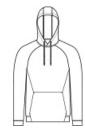

# Sport-Tek <sup>®</sup> Lightweight French Terry Pullover Hoodie. ST272

The casual ease of soft French terry in a versatile pullover.

- 6.5-ounce, 59/41 combed ring spun cotton/poly French terry
- Tag-free label
- Three-panel hood
- Dyed-to-match elastic drawcords with black plastic tips
- Integrated front pouch pocket