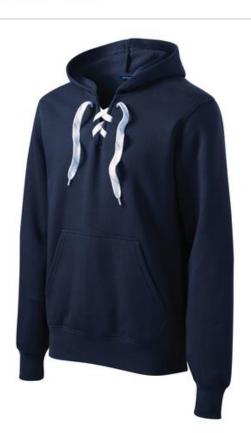

# Sport-Tek<sup>®</sup> Lace Up Pullover Hooded Sweatshirt. ST271

A throwback look with a lace up closure that can be personalized with school, team or group colored laces. (Additional laces sold separately.)

9-ounce, 65/35 ring spun combed cotton/poly fleece

- White lace drawcord with grey tick stitching
- Twill-taped neck
- 2x2 rib knit side gussets, cuffs and hem with spandex
- Front pouch pocket